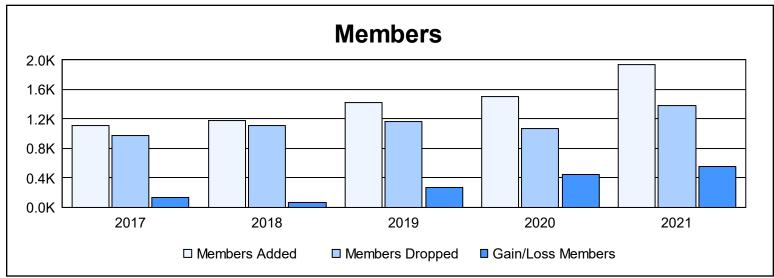

District 317 A

As of June 2021 Cumulative

| Year      | New<br>Clubs | Dropped<br>Clubs | Gain/<br>Loss<br>Clubs | New<br>Members | Charter<br>Members | Reinstate<br>Members | Transfer<br>Members | Total<br>Member<br>Added | Total<br>Members<br>Dropped | Gain/<br>Loss<br>Members |
|-----------|--------------|------------------|------------------------|----------------|--------------------|----------------------|---------------------|--------------------------|-----------------------------|--------------------------|
| 2016-2017 | 11           | 7                | 4                      | 654            | 389                | 57                   | 7                   | 1,107                    | 971                         | 136                      |
| 2017-2018 | 11           | 8                | 3                      | 884            | 243                | 45                   | 13                  | 1,185                    | 1,113                       | 72                       |
| 2018-2019 | 27           | 6                | 21                     | 568            | 749                | 96                   | 11                  | 1,424                    | 1,160                       | 264                      |
| 2019-2020 | 31           | 1                | 30                     | 651            | 735                | 100                  | 23                  | 1,509                    | 1,065                       | 444                      |
| 2020-2021 | 34           | 17               | 17                     | 996            | 856                | 51                   | 33                  | 1,936                    | 1,376                       | 560                      |
| Average   | 23           | 8                | 15                     | 751            | 594                | 70                   | 17                  | 1,432                    | 1,137                       | 295                      |